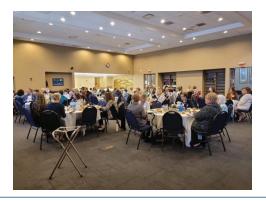

### Memories Of Torah Fund Luncheon

#### by RITA SHAPIRO | CO-CHAIR OF TORAH FUND

Berenice Haberman was honored for her contributions to Sisterhood, the synagogue, and the community at Beth Shalom's Sisterhood Torah Fund Luncheon on April 27, 2022.

The luncheon took place at Congregation Beth Shalom's at Goldsmith Hall. Ninety-two people enjoyed a plated lunch catered by Kim Matsil. This year we welcomed members of Ohev Sholom's Sisterhood. Entertainment was by Michelle Cox, Music Director at the Temple Congregation B'nai Jehudah, and Hazzan Tahl Ben-Yehuda. Rabbi David Glickman spoke and updated the attendees on the 5 seminaries that Torah Fund supports. Torah Fund supports the teaching institutions that educate our rabbis, cantors, scholars, educators, summer camp directors, chaplains, campus Jewish life staff, and committed Jewish lay leaders. They are located in New York, Los Angeles, Jerusalem, Israel, Buenos Aires, Argentina, and Potsdam, Germany.