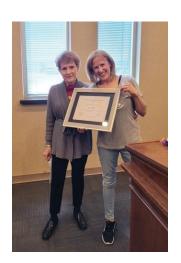

#### by RITA SHAPIRO | CO-CHAIR OF TORAH FUND

Berenice Haberman was honored for her contributions to Sisterhood, the synagogue, and the community at Beth Shalom's Sisterhood Torah Fund Luncheon on April 27, 2022.

This year, Beth Shalom's Sisterhood won an award from the Women's League for Conservative Judaism for making and surpassing its Torah Fund Campaign goal of \$9000. Amy Schultz was presented the Past Presidents' Leadership Development Award by Linda Lessner, Past Leadership Award Recipient 2009-2010.