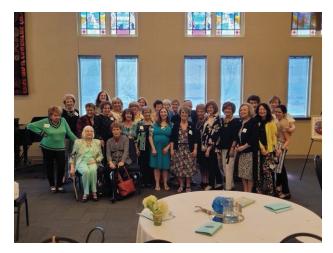

### Memories Of Torah Fund Luncheon

#### by RITA SHAPIRO | CO-CHAIR OF TORAH FUND

Berenice Haberman was honored for her contributions to Sisterhood, the synagogue, and the community at Beth Shalom's Sisterhood Torah Fund Luncheon on April 27, 2022.

The luncheon took place at Congregation Beth Shalom's at Goldsmith Hall. Ninety-two people enjoyed a plated lunch catered by Kim Matsil. This year we welcomed members of Ohev Sholom's Sisterhood. Entertainment was by Michelle Cox, Music Director at the Temple Congregation B'nai Jehudah, and Hazzan Tahl Ben-Yehuda. Rabbi David Glickman spoke and updated the attendees on the 5 seminaries that Torah Fund supports. Torah Fund supports the teaching institutions that educate our rabbis, cantors, scholars, educators, summer camp directors, chaplains, campus Jewish life staff, and committed Jewish lay leaders. They are located in New York, Los Angeles, Jerusalem, Israel, Buenos Aires, Argentina, and Potsdam, Germany.