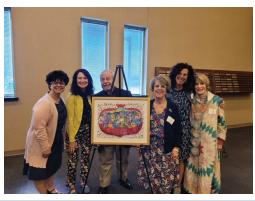

#### by RITA SHAPIRO | CO-CHAIR OF TORAH FUND

Berenice Haberman was honored for her contributions to Sisterhood, the synagogue, and the community at Beth Shalom's Sisterhood Torah Fund Luncheon on April 27, 2022.

The luncheon took place at Congregation Beth Shalom's at Goldsmith Hall. Ninety-two people enjoyed a plated lunch catered by Kim Matsil. This year we welcomed members of Ohev Sholom's Sisterhood. Entertainment was by Michelle Cox, Music Director at the Temple Congregation B'nai Jehudah, and Hazzan Tahl Ben-Yehuda. Rabbi David Glickman spoke and updated the attendees on the 5 seminaries that Torah Fund supports. Torah Fund supports the teaching institutions that educate our rabbis, cantors, scholars, educators, summer camp directors, chaplains, campus Jewish life staff, and committed Jewish lay leaders. They are located in New York, Los Angeles, Jerusalem, Israel, Buenos Aires, Argentina, and Potsdam, Germany.