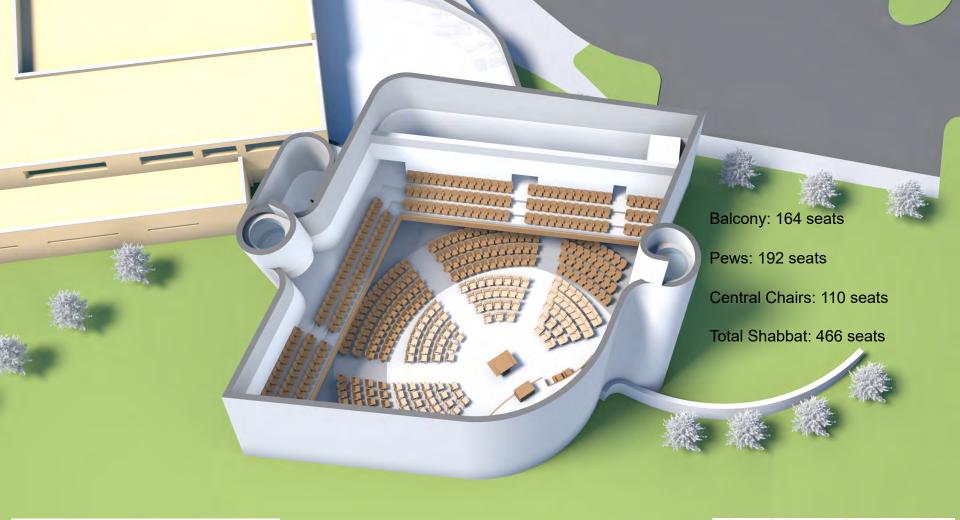

#### Schematic Design 02-10-20

11,525 sf Sanctuary + Lobby, Restroom Total: 11,525 sf

|                              | By Area | Added Together |
|------------------------------|---------|----------------|
| Flat Chair (Shabbat):        | 110     | 110            |
| Sloped Pews:                 | 192     | 302            |
| Balcony:                     | 164     | 466            |
| Total (Shabbat):             | 466     |                |
|                              |         |                |
|                              | By Area | Added Together |
| Flat Chairs (High holidays): | 116     | 116            |
| Sloped Pews:                 | 192     | 308            |
| Balcony:                     | 164     | 472            |
| Chair Additions:             | 47      | 519            |
| Total (High holidays):       |         |                |

# Square footage and seating

Congregation Beth Shalom – Sanctuary Addition