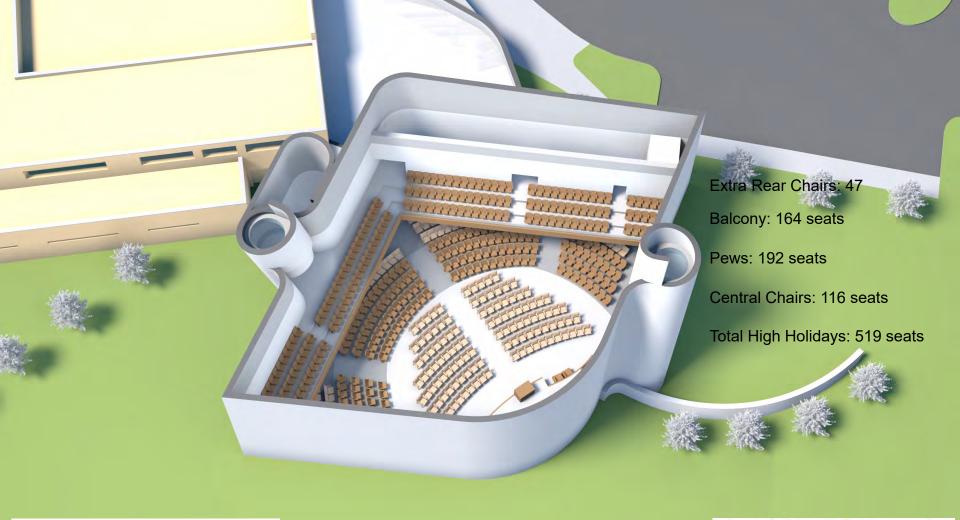

#### Schematic Design 02-10-20

11,525 sf Sanctuary + Lobby, Restroom Total: 11,525 sf

|                              | By Area | Added Together |
|------------------------------|---------|----------------|
| Flat Chair (Shabbat):        | 110     | 110            |
| Sloped Pews:                 | 192     | 302            |
| Balcony:                     | 164     | 466            |
| Total (Shabbat):             | 466     |                |
|                              |         |                |
|                              | By Area | Added Together |
| Flat Chairs (High holidays): | 116     | 116            |
| Sloped Pews:                 | 192     | 308            |
| Balcony:                     | 164     | 472            |
| Chair Additions:             | 47      | 519            |
| Total (High holidays):       |         |                |

# Square footage and seating

Congregation Beth Shalom – Sanctuary Addition